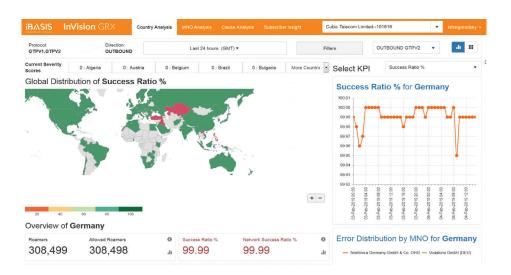

InVision for SS7 enhances performance by early identification of issues full visibility and control over your signaling and data traffic. These easy to use, advanced capabilities give insight into key service quality parameters and core services such as signaling and data. In addition, BA51 quality KPI's, SMS Fraud Insights, and Signaling Security insights are now at your fingertips.

#### InVision SS7 SERVICE SNAPSHOT

- Provides real-time visibility of international SS7 signaling traffic
- Enables quick troubleshooting down to trace level
- Intelligent alarming enabling prioritization of issues
- GSMA BA 51 KPI's indicators
- Insights SMS Fraud and Signaling Security
- Steering of roaming and roaming partner coverage quality analysis

#### InVision SS7 KEY SERVICE FEATURES

- Global service quality view with drill-down capabilities to trace level in just three clicks
- Subscriber level troubleshooting capabilities.
- Intelligent "Severity" alarming based on user-defined parameters such as number of users, volume of traffic affected
- SMS Fraud detection capabilities
- IR82 SS7 Security monitoring
- SMS Traffic Visibility including SMS Interworking and OTT's behavior
- Real-time support for traffic migrations, equipment updates/changes