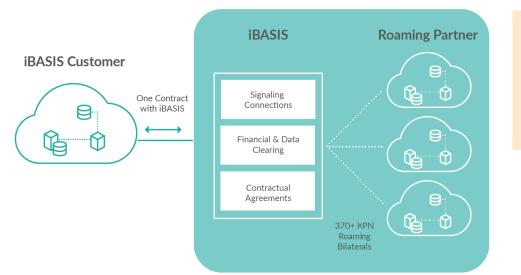

## **SERVICE SNAPSHOT**

The Roaming Integrator Service is a state-of-the-art solution that gives you instant access to more than 500 roaming destinations around the world. Connecting to the platform will enable your network to access KPN Mobile's roaming agreements obtained over 12 years of contracting with leading network operators globally.

The platform offers the following features:

- Access via the iBASIS SS7 network (traditional or IP interconnect)
- A fully hosted and managed solution
- Immediate benefit of 500+ mobile networks worldwide
- Solution based on DUAL IMSI SIMs
- Inbound and Outbound Roaming supported
- A complete roaming package including Premium Voice<sub>®</sub> service, SMS interworking, MMS interworking, ITU/ANSI translation and GPRS Roaming Exchange (GRX)