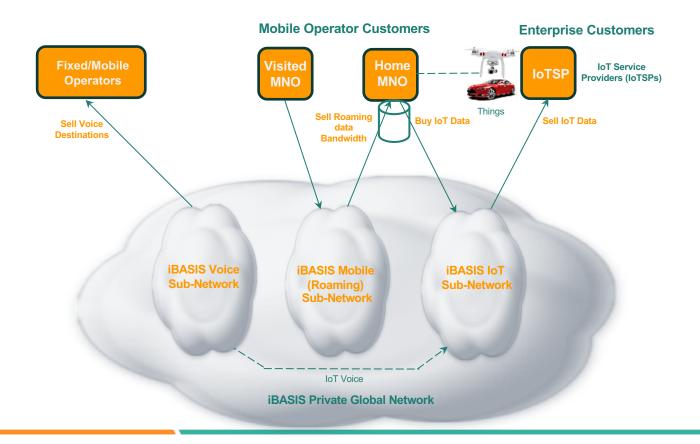

onnectivity plans with multiple MNOs in each region is a monumental task and not a core competency
- Flexibility in controlling their thing data



### An eSIM is a remotely programmable embedded or "electronic" SIM

The eSIM is most often in the form of an integrated circuit chip soldered into the device circuit board.

eSIMs are also offered in traditional Removable SIM packages supporting Remote Provisioning like the micro and nano formats you would find in your smartphone.





Standardized by the GSM Association



### GLOBAL COVERAGE | COMPETITIVE COST | RELIABILITY

One stop shop for global mobile access for your "Things" with control over your thing data!



### HOW DOES REMOTE SIM PROVISIONING WITH eSIM WORK?

## iB∧SIS



#### BUILDING A MUTUALLY BENEFICIAL ECOSYSTEM

## iB∧SIS





## UNS

Global eSIM for Travelers

Focused on connecting travelers with world-wide MiFi Uros launches phones anti bill-shock roaming solution at MWC 2017 Simfony

eSIMs for Maritime, Energy, Ocean Cleaning



Global connectivity to expand access into Africa and strengthen network coverage

### **iBASIS INTEGRATED IN NORDIC MODEMS AND CLOUD**



### Nordic Semiconductor, Top 2 European Market Leader in Bluetooth

Driving developments -nRF91







#### Welcome, Nordic\_Prod! Account Mode Mod star high: 2016. 1 is 1 is 1 at 500 (1) Monthly Summary for 161 / 10000 Active c3Ms this period 127 Total Active / Provisioned c3Ms Active c3Ms this period 127 Total Usage (MB) Average Usage per eSM (MB) 13 (2016)

**iB**∧SIS

#### Usage by Country and Network Type

| Caurity<br>T | Network Type | f