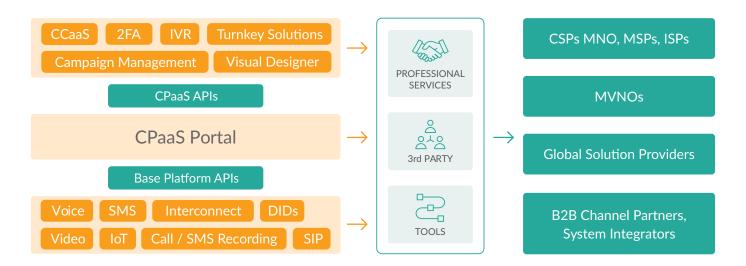

#### **IBASIS KEY DIFFERENTIATORS**

- Proven, white label cloud communications solution suite and self-service portal
- Quick go-to-market. No product development or integration required—the platform is ready
- Pay-as-you-go model (OPEX only). Allows for flexible pricing plans based on your own requirements
- Cloud numbering capabilities and international coverage
- BYOC option to utilize your own network termination
- Global reach, scale, and independence to drive leading voice and messaging capabilities
- Console interface allows the CSP to self-service and onboard new customers with just a few clicks

#### **TURNKEY SOLUTIONS**

- Campaign Manager: Manage personalized SMS and Voice campaigns for effective mass distribution of wide audience messages
- Smart 2FA: Enhance security by enabling two-factor-authentication (2FA) with one-time password
- Number Masking: Protect user identity and phone numbers by connecting them anonymously
- Message Exchange: Enable Webex or Microsoft Teams<sup>™</sup> with external SMS connectivity
- Task Router: Skill-based task routing to agents where tasks can be generated from any channel
- · Auto Attendant: Directed incoming calls to the right individual
- Call Queuing: Place callers in a queue and distribute them to the next available agent in the order received
- · Visual Designer: A simple drag and drop design interface to build communication flows
- Building Blocks: Available for Voice, Messaging, Email, Text-to-Speech, Voice Recording, and more
- White Label: Control the look and feel of your CPaaS portal and retain direct relationships with customers

#### **CPaaS PLATFORM/APIs**

- · Programmable Messaging
- Programmable Voice
- · Visual Designer